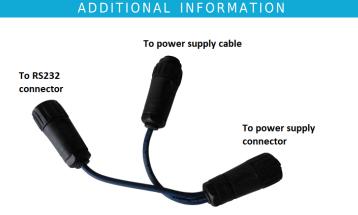

## DESCRIPTION

Bluetooth® connection is available for all Hekleo-2XS racons. The Bluetooth dongle is plugged into the serial link connector. The Android application can be downloaded for free from Google Play.

## FEATURES

- Bluetooth® LE 4.2 Standard
- Dongle to be connected to the serial port
- Range > 50m ٠
- Current consumption 10mA
- IP68 RATING ٠
- Compatible with Hekleo 2
- Connects between the standard power supply ٠ and the serial connector