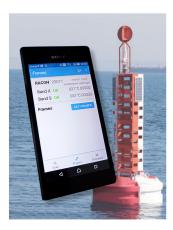

## BLUETOOTH FOR RACON

AMG0111-BT Racon - Accessories

- Operating status of the S and X bands
- Settings
- The last 48 recordings with their status
- Long range
- Error-free verification
- Compatible with Hekleo-2XS Radar Beacon

Bluetooth® improves the safety of checking radar warning buoys: complete, safe diagnosis without the risk of connecting and disconnecting cables. It can download 2 days of data stored in the racon.

The AMG0111 Bluetooth® dongle and application allows safe preventive maintenance!