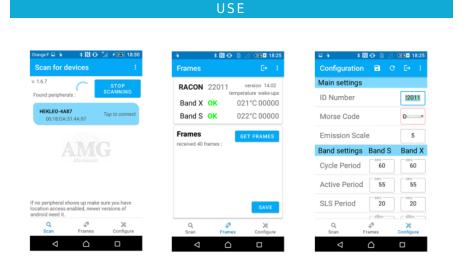

## APPLICATIONS

With the Android application, you can view the operating status of the racon, download and view the main characteristics of the racon and change the settings.

- The operating diagnosis is the result of the control of the internal voltages, but also of the radio powers and the frequency calibration. A complete test is performed every hour.
- Secure access with a password
- Change settings ٠
- Download of 48 hours of recordings

A screen for logging in.

A screen for displaying operation and recording data. A screen for setting parameters.

Access is secured by 2 passwords.