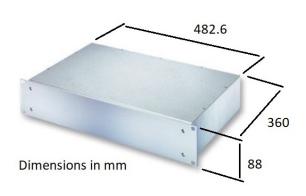

#### **FEATURES**

- 2 to 18 GHz frequency range
- 1 to 10 W adjustable power
- Pulse or CW signal
- · Low phase noise / high spectral purity
- Internal or external reference
- RS232 data interface
- 100 V 240 Vac voltage
- 19" 2U rack