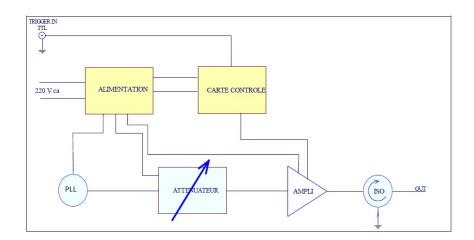

# **DESCRIPTION**

The DOS026 consist of an amplifier and a high stabilty frequency source which are controlled by a signal processor. Its internal or external frequency reference is 10MHz. This device is designed for the most demanding instrumentation applications particularly those which require high performance, reliability and long product life.